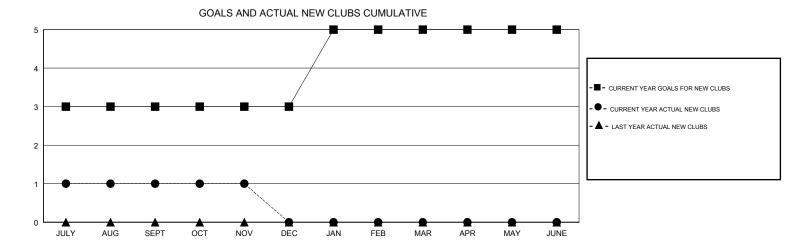

## JAYESH THAKKAR **LOCATION INDIA GMT CA** Clubs Members RESULTS FOR 2017-2018 RESULTS FOR 2017-2018 NEW CLUB GOAL NEW CLUBS DROPPED CLUBS MEMBER GROWTH NET MEMBER GROWTH DROPPED QUARTER QUARTER GOAL ACTUAL MEMBERS ACTUAL (including transfers) 3 0 110 202 156 JULY/AUG/SEPT JULY/AUG/SEPT 0 0 25 33 91 OCT/NOV/DEC OCT/NOV/DEC 2 0 0 0 0 115 JAN/FEB/MAR JAN/FEB/MAR