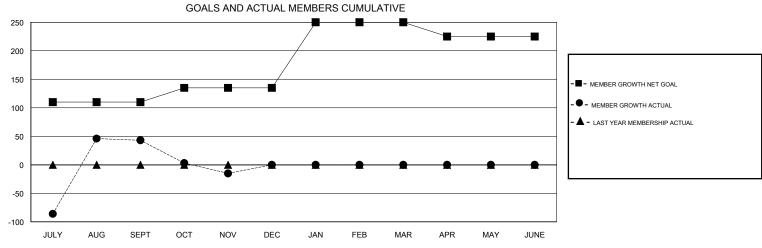

## JAYESH THAKKAR **LOCATION INDIA GMT CA** Clubs Members RESULTS FOR 2017-2018 RESULTS FOR 2017-2018 NEW CLUB GOAL NEW CLUBS DROPPED CLUBS MEMBER GROWTH NET MEMBER GROWTH DROPPED QUARTER QUARTER GOAL ACTUAL MEMBERS ACTUAL (including transfers) 3 0 110 202 156 JULY/AUG/SEPT JULY/AUG/SEPT 0 0 25 33 91 OCT/NOV/DEC OCT/NOV/DEC 2 0 0 0 0 115 JAN/FEB/MAR JAN/FEB/MAR